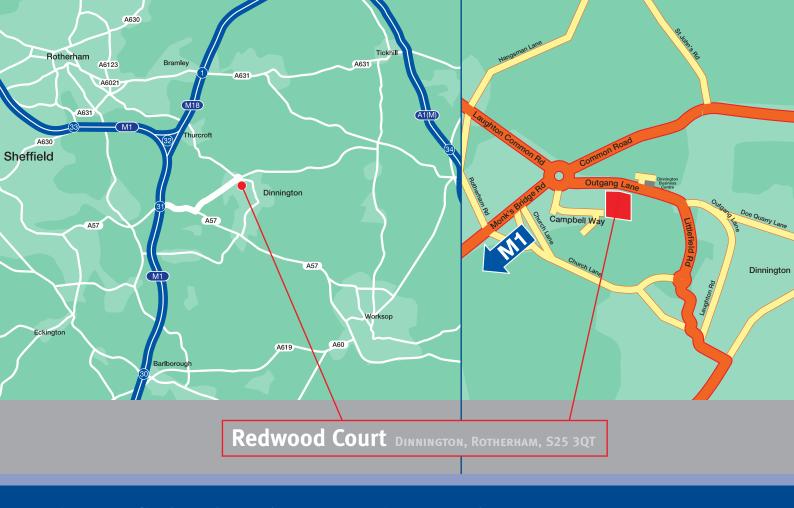

#### Where to find Redwood Court Business Park...

Redwood Court occupies an ideal location offering a prominent position on Campbell Way, fronting onto Outgang Lane.

Redwood Court is ideally located 1 mile north of the A57 providing easy access to the M1 Motorway at J31 (approximately 2 miles away) and the M18. Nearby occupiers include Johnston Press, Centrepac, Macalloy and Manor Motor Sport.