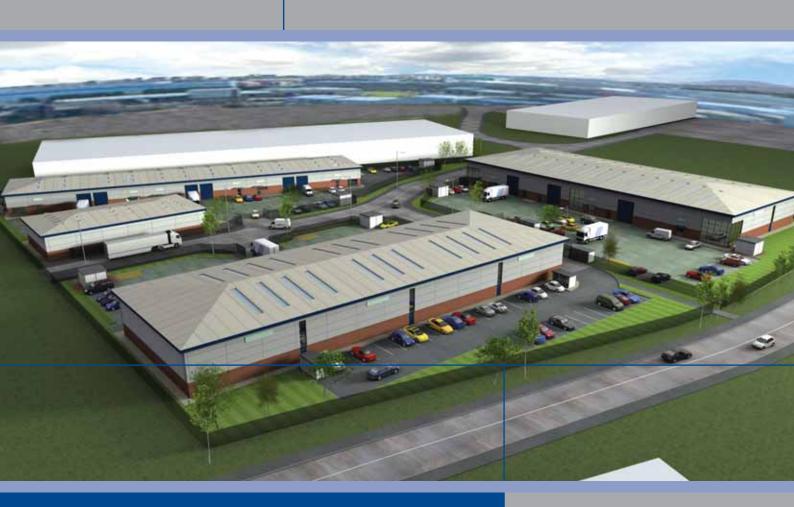

# REDWOOD COURT

Dinnington, Rotherham

**High Quality Industrial Development** 

TO LET

From 1,724 sq ft (160 sq m) to 23,111 sq ft (2,147 sq m)

**Redwood Court** comprises a high quality industrial estate providing a total of 60,902 sq ft (5,657.9 sq m) of industrial/warehouse accommodation on a 1.88 hectare (4.65 acre) site.

## What you get at Redwood Court...

FLOOR LOADING CAPACITY OF 37.5 KN/M2
INSULATED LOADING DOORS
CONNECTIONS TO ALL MAINS SERVICES
EAVES HEIGHT 6M (UNIT 1 - 6) / 4.5M (UNIT 7 - 15)

ALL UNITS HAVE FITTED OFFICES TO INCLUDE: