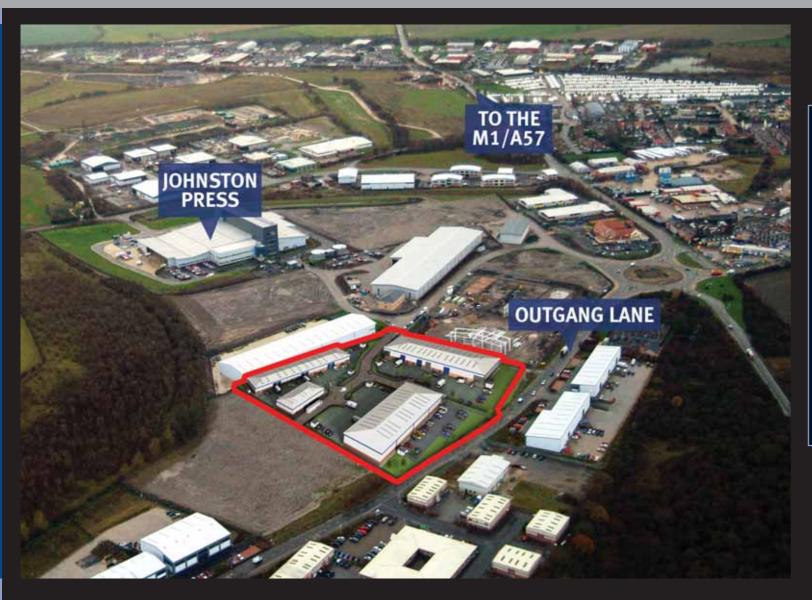

#### Where to find Redwood Court Business Park...

Redwood Court occupies an ideal location offering a prominent position on Campbell Way, fronting onto Outgang Lane.

Redwood Court is ideally located 1 mile north of the A57 providing easy access to the M1 Motorway at J31 (approximately 2 miles away) and the M18. Nearby occupiers include Johnston Press, Centrepac, Macalloy and Manor Motor Sport.