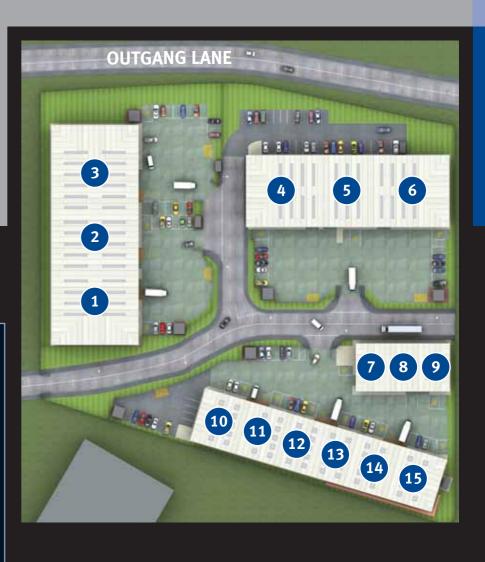

| UNIT  | SQ FT  | SQ M  |
|-------|--------|-------|
| 1     | 7,355  | 683   |
| 2     | 6,336  | 589   |
| 3     | 9,420  | 875   |
| 4     | 6,188  | 575   |
| 5     | 4,621  | 429   |
| 6     | 6,182  | 574   |
| 7     | 1,733  | 161   |
| 8     | 1,724  | 160   |
| 9     | 1,733  | 161   |
| 10    | 3,275  | 304   |
| 11    | 2,265  | 210   |
| 12    | 2,265  | 210   |
| 13    | 2,265  | 210   |
| 14    | 2,265  | 210   |
| 15    | 3,275  | 304   |
| TOTAL | 60,902 | 5,658 |
|       |        |       |