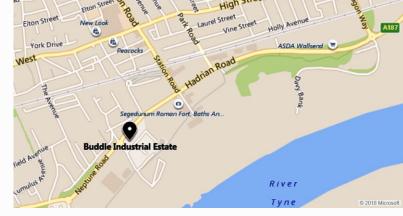

#### LOCATION

Buddle Industrial Estate is situated approximately 3 miles to the east of Newcastle City Centre on the A187 and approximately 3 miles to the west of the A19 Tyne Tunnel. The estate adjoins Segedunum Roman Fort.