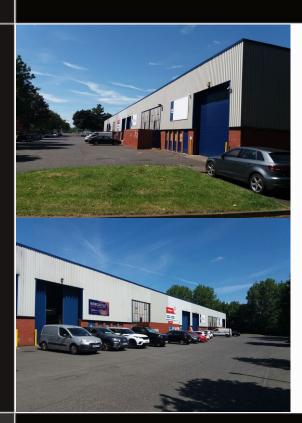

#### DESCRIPTION

Block 1 comprises five single storey terraced units of steel portal frame construction with brick/blockwork and part insulated cladding walls. The units have a separate personnel door and loading door. The eaves height is approximately 5m. There is a reception office of approximately 318 sq ft (29.6 sq m).

#### SPECIFICATION

- Mains electric and water
- Reception office
- WC facilities
- Loading door 5m high by 4.5m wide