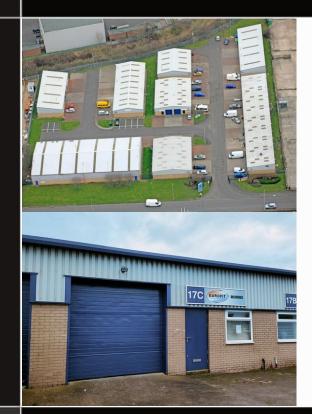

# SPENCER COURT

**BLYTH RIVERSIDE BUSINESS PARK, BLYTH** 

#### DESCRIPTION

Single storey units of steel frame construction with brick/blockwork walls and insulated metal cladding. The roof is constructed of insulated metal decking incorporating roof lights. Each unit has separate loading and personnel access doors and forecourt parking. Larger units include an office. The estate benefits from CCTV and tenant controlled access gates.

#### SPECIFICATION

- Mains electricity and water
- WC facilities
- Loading doors 2.7 m wide by 2.8 m high