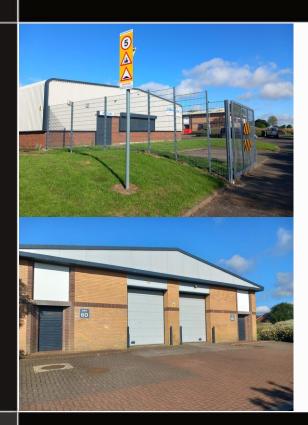

#### DESCRIPTION

The estate comprises 13 units in 3 terraces with forecourt parking. The units are of steel frame construction with brick/blockwork walls. Roofs are of insulated profile metal cladding with translucent roof lights. Units have separate personnel doors, sectional up and over loading door and WC. There is ancillary office accommodation to the larger units.

#### SPECIFICATION

- Mains electric and water
- Small office to larger units
- Block 4 loading door 3m (w) by 3m (h)
- Blocks 5 & 6 loading door 2.8 m (w) by 3.4m (h)