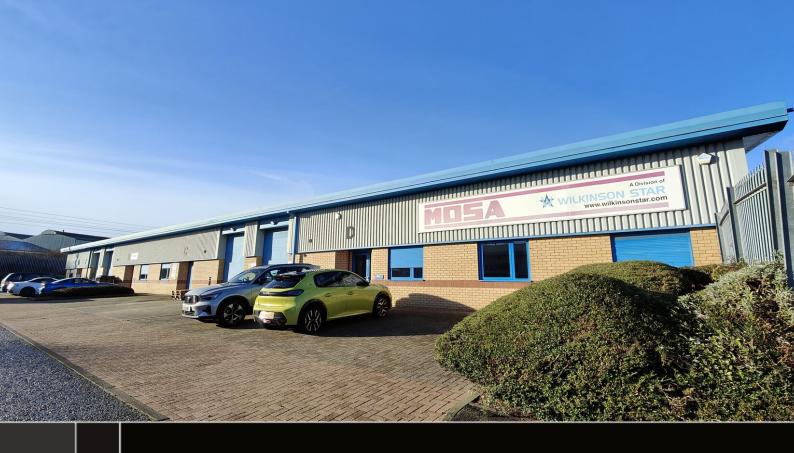

# SOUTH NELSON INDUSTRIAL ESTATE

**CRAMLINGTON, NORTHUMBERLAND NE23 1WF** 

- Well established estate
- Good access to A1, A19 and A189
- Tenant controlled access gates
- Office in 1,675 2,550sq ft units
- Flexible terms

#### **DESCRIPTION**

The units are of steel frame construction with insulated pitched roofs incorporating translucent roof lights. Elevations are brick/blockwork walls and insulated metal cladding. The units have separate personnel access, loading door and forecourt parking.