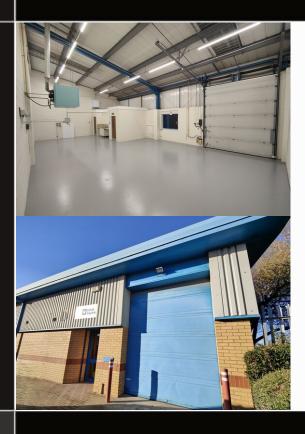

WORKSHOP / INDUSTRIAL UNITS 570 - 2,550 sq ft (53 - 237 sq m)

#### **DESCRIPTION**

The units are of steel frame construction with insulated pitched roofs incorporating translucent roof lights. Elevations are brick/blockwork walls and insulated metal cladding. The units have separate personnel access, loading door and forecourt parking.

### **SPECIFICATION**

- Mains electric (3 phase) and water
- WC facilities
- Kitchenette
- Loading door 2.7m wide by 3.5m high