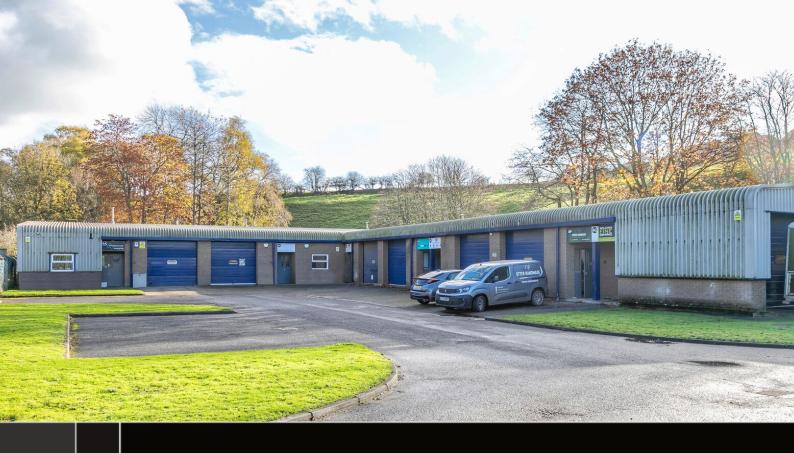

# **Rothbury Industrial Estate**

Rothbury, Northumberland

# **DESCRIPTION**

The estate comprises of two blocks of single storey semi detached and terraced units of steel frame construction with brick/blockwork walls and insulated cladding. The units have a separate personnel door, loading door and WC facilities. There is forecourt parking to the units.

# **SPECIFICATION**

- Mains electric and water
- WC facilities
- Block 3 loading doors 3.7m wide by 3.6m high
- Block 4 loading doors 2.9m wide by 3.0m high