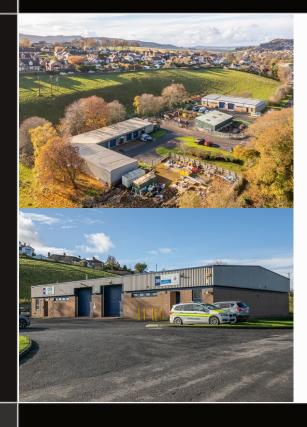

# **Rothbury Industrial Estate**

Rothbury, Northumberland

# **DESCRIPTION**

The estate comprises of two blocks of single storey semi detached and terraced units of steel frame construction with brick/blockwork walls and insulated cladding. The units have a separate personnel door, loading door and WC facilities. There is forecourt parking to the units.