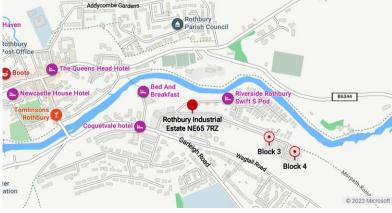

### **LOCATION**

Rothbury Industrial Estate is located just off Station Road, Rothbury. The town is circa 6 miles from the A697 which provides links to Morpeth and the A1 to the South and to the A68 Oxton (nr Edinburgh) to the North. Alnwick is approximately 12 miles to the north east and Morpeth is approximately 16 miles to the south east.