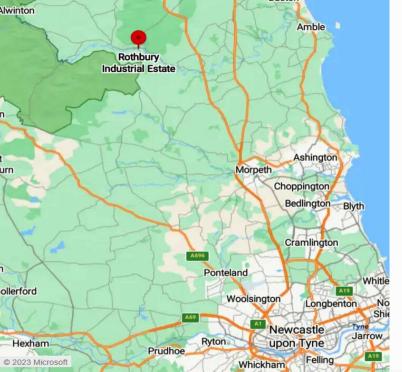

# TRAVEL DISTANCE

|                     | Miles | Mins | Transport |
|---------------------|-------|------|-----------|
| A697/B6344 junction | 6.5   | 14   | Car       |
| Alnwick             | 12    | 23   | Car       |
| Morpeth             | 16    | 30   | Car       |
| Source: theAA com   |       |      |           |

### **LOCATION**

Rothbury Industrial Estate is located just off Station Road, Rothbury. The town is circa 6 miles from the A697 which provides links to Morpeth and the A1 to the South and to the A68 Oxton (nr Edinburgh) to the North. Alnwick is approximately 12 miles to the north east and Morpeth is approximately 16 miles to the south east.