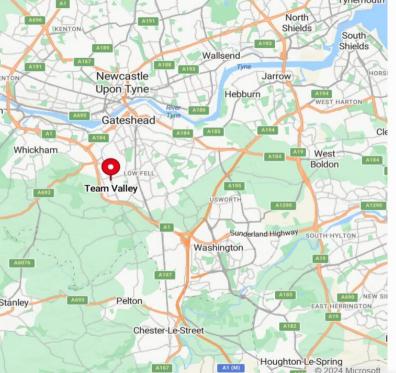

#### **LOCATION**

Douglas Court is situated on Eleventh Avenue North at the southern end of Team Valley Trading Estate close to Sainsbury's supermarket. There are a number of trade counter operators nearby.

The A1 Western Bypass runs around the trading estate and Newcastle City Centre is within 6 miles.

### TRAVEL DISTANCE

|                   | Miles | Mins | <b>Transport</b> |
|-------------------|-------|------|------------------|
| A1 Team Valley    | 0.5   | 2    | Car              |
| Newcastle         | 5.6   | 13   | Car              |
| Sunderland        | 11.7  | 24   | Car              |
| Durham            | 14.2  | 20   | Car              |
| Source: theAA.com |       |      |                  |