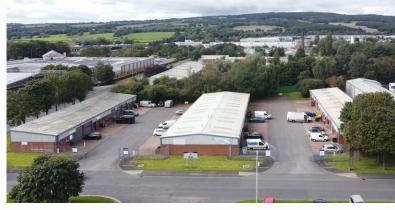

#### **DESCRIPTION**

Douglas Court comprises 20 terraced workshop units arranged in four terraces. The units are of steel framed construction with brick and profiled metal cladding elevations. The units have a separate personnel entrance, insulated sectional loading door and forecourt parking. Tenant controlled access gates with 24 hour access available.