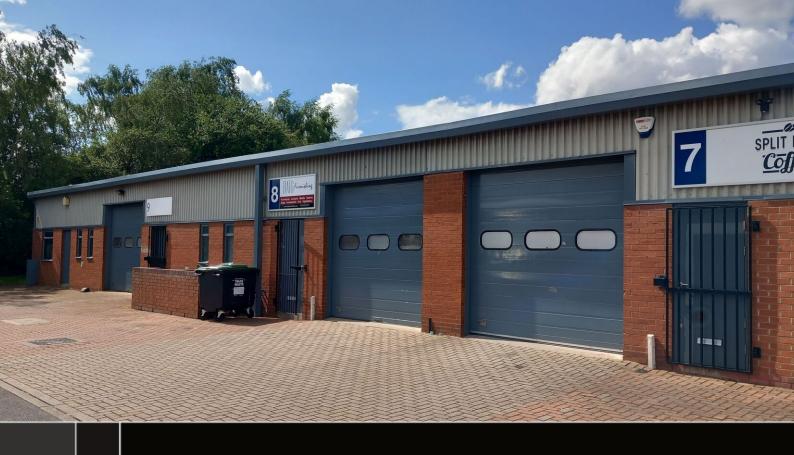

#### **DESCRIPTION**

Douglas Court comprises 20 terraced workshop units arranged in four terraces. The units are of steel framed construction with brick and profiled metal cladding elevations. The units have a separate personnel entrance, insulated sectional loading door and forecourt parking. Tenant controlled access gates with 24 hour access available.

### **SPECIFICATION**

- 3 Phase electricity supply
- WC facilities
- Sectional loading door 2.8m (w) by 2.8m (h)
- 3.5m to eaves