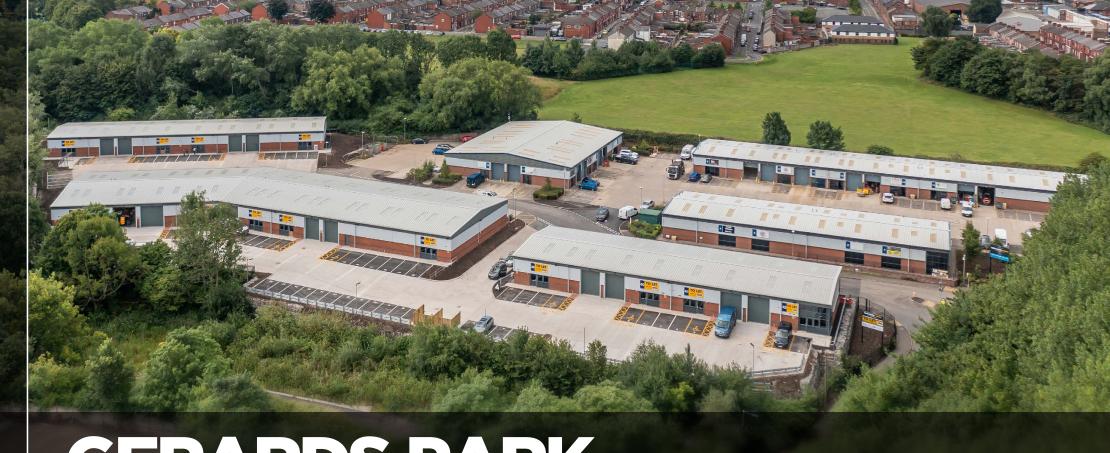

# GERARDS PARK COLLEGE STREET | ST HELENS | WA10 1FZ

WORKSHOP / INDUSTRIAL UNITS FROM 537 SQ FT TO 3,789 SQ FT

#### **DESCRIPTION**

Gerards Park provides over 66,650 sq ft in 41 individual units. The units which have been constructed to a high specification are arranged in 6 terraced blocks with unit sizes ranging from 537 sq ft up to 3,789 sq ft. The larger units over 1,000 sq ft benefit from integral office space which are carpeted and decorated. The units are constructed around steel portal frames with composite panel clad roofs and facing brickwork / composite panel clad elevations, together with powder coated and glazed entrances. Set within landscaped surroundings there is dedicated car parking to the front of each unit with good communal circulation space.

Gerards Park was constructed in two phases, the first of which comprising of 30,878 sq ft in 21 units, was completed in 2012 and received a BREEAM excellent rating. The second phase was completed in 2022 and comprises of 20 units totalling 35,773 sq ft. The second phase was part funded by the Local Growth Fund. Local Growth Funding is awarded to the Liverpool City Region Local Enterprise Partnership (LEP) and invested through the Liverpool City Region Combined Authority through its Strategic Investment Fund.