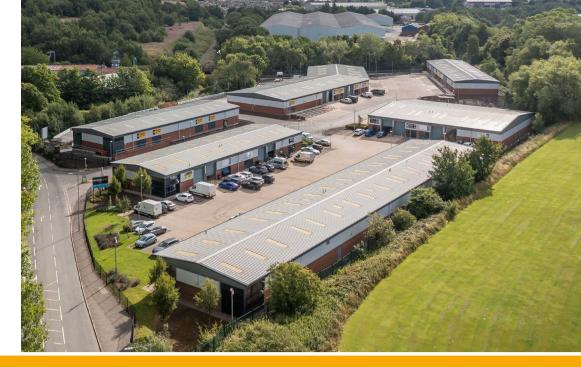

#### **DESCRIPTION**

Gerards Park provides over 66,650 sq ft in 41 individual units. The units which have been constructed to a high specification are arranged in 6 terraced blocks with unit sizes ranging from 537 sq ft up to 3,789 sq ft. The larger units over 1,000 sq ft benefit from integral office space which are carpeted and decorated. The units are constructed around steel portal frames with composite panel clad roofs and facing brickwork / composite panel clad elevations, together with powder coated and glazed entrances. Set within landscaped surroundings there is dedicated car parking to the front of each unit with good communal circulation space.

Gerards Park was constructed in two phases, the first of which comprising of 30,878 sq ft in 21 units, was completed in 2012 and received a BREEAM excellent rating. The second phase was completed in 2022 and comprises of 20 units totalling 35,773 sq ft. The second phase was part funded by the Local Growth Fund. Local Growth Funding is awarded to the Liverpool City Region Local Enterprise Partnership (LEP) and invested through the Liverpool City Region Combined Authority through its Strategic Investment Fund.