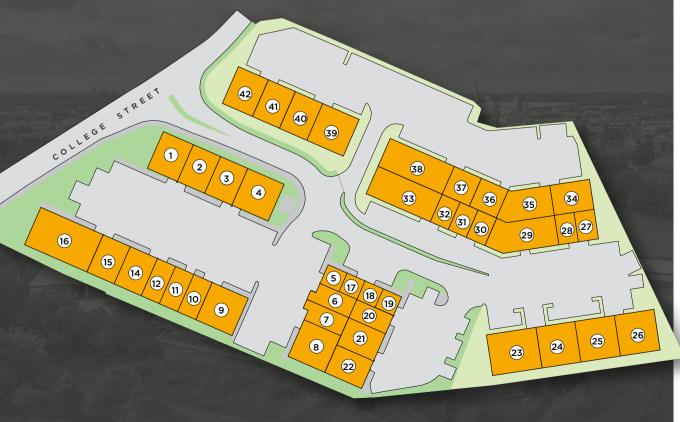

#### **ACCOMMODATION**

| TOO MINO DATION |                 |                |       |                 |                |
|-----------------|-----------------|----------------|-------|-----------------|----------------|
| UNIT            | SIZE<br>(SQ FT) | SIZE<br>(SQ M) | UNIT  | SIZE<br>(SQ FT) | SIZE<br>(SQ M) |
| 1               | 1,772           | 164.6          | 23    | 2,777           | 258.0          |
| 2               | 1,660           | 154.2          | 24    | 2,220           | 206.2          |
| 3               | 1,660           | 154.2          | 25    | 2,220           | 206.2          |
| 4               | 2,223           | 206.5          | 26    | 2,220           | 206.2          |
| 5               | 545             | 50.6           | 27    | 818             | 76.0           |
| 6               | 1,090           | 101.3          | 28    | 818             | 76.0           |
| 7               | 1,090           | 101.3          | 29    | 2,850           | 264.8          |
| 8               | 2,207           | 205.0          | 30    | 818             | 76.0           |
| 9               | 2,223           | 206.5          | 31    | 818             | 76.0           |
| 10              | 1,100           | 102.2          | 32    | 818             | 76.0           |
| 11              | 1,100           | 102.2          | 33    | 2,900           | 269.4          |
| 12              | 1,100           | 102.2          | 34    | 1,655           | 153.8          |
| 14              | 1,660           | 154.2          | 35    | 2,182           | 202.7          |
| 15              | 1,660           | 154.2          | 36    | 1,230           | 114.3          |
| 16              | 3,789           | 352.0          | 37    | 1,230           | 114.3          |
| 17              | 537             | 49.9           | 38    | 2,900           | 269.4          |
| 18              | 537             | 49.9           | 39    | 2,220           | 206.2          |
| 19              | 545             | 50.6           | 40    | 1,655           | 153.8          |
| 20              | 1,090           | 101.3          | 41    | 1,655           | 153.8          |
| 21              | 1,645           | 152.8          | 42    | 1,769           | 164.3          |
| 22              | 1,645           | 152.8          | TOTAL | 66,651          | 6,191.90       |
|                 |                 |                |       |                 |                |