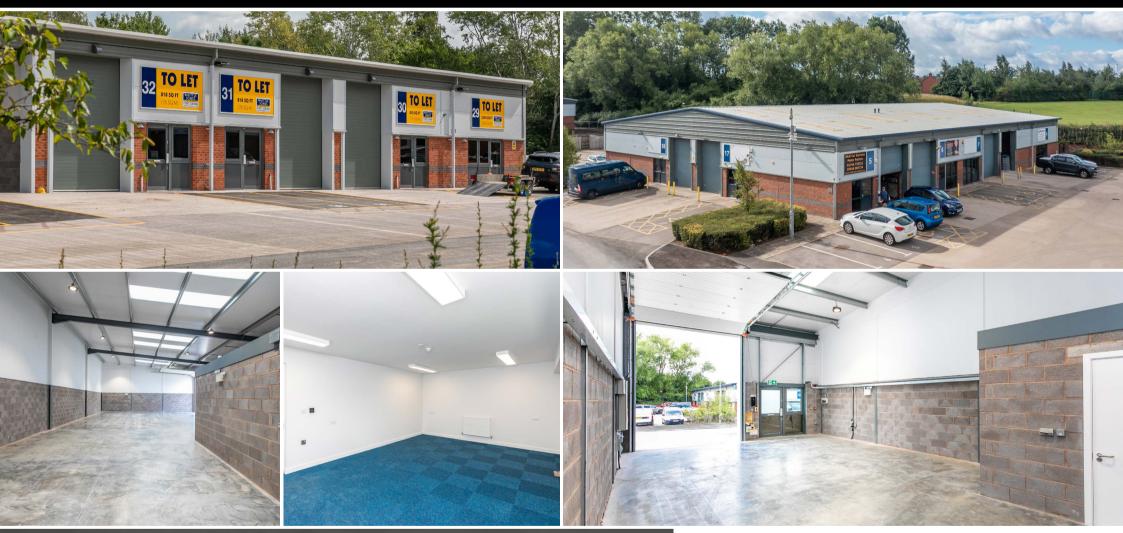

#### **DESCRIPTION**

Gerards Park provides over 66,650 sq ft in 41 individual units. The units which have been constructed to a high specification are arranged in 6 terraced blocks with unit sizes ranging from 537 sq ft up to 3,789 sq ft. The larger units over 1,000 sq ft benefit from integral office space which are carpeted and decorated. The units are constructed around steel portal frames with composite panel clad roofs and facing brickwork / composite panel clad elevations, together with powder coated and glazed entrances. Set within landscaped surroundings there is dedicated car parking to the front of each unit with good communal circulation space.

#### **SPECIFICATION**

IP65 rated LED Warehouse Lighting to units 23-42

WC/wash rooms, including accessible washrooms conforming to Part M.

Electrically operated roller shutter doors

Reinforced concrete floors

BREEAM rating Very Good to Excellent

3 Phase electricity