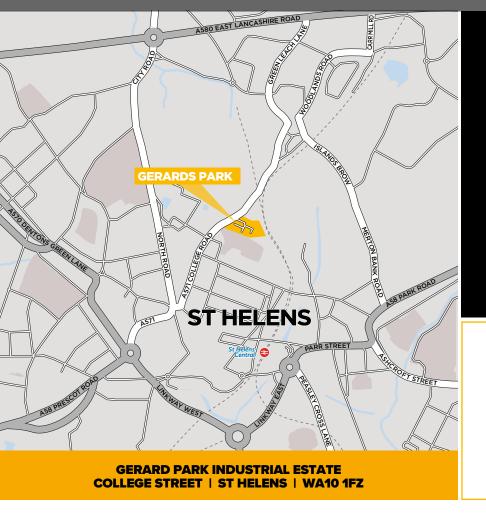

#### **LOCATION**

Gerards Park is prominently situated on College Street in St Helens, Merseyside. The estate is ideally located only half a mile from the town centre on the main arterial route leading to the A580 (East Lancashire Road). Sitting 6 miles north of the River Mersey, St Helens is ideally located benefitting from excellent transport links. Liverpool is 11 miles to the west and the centre of Manchester is only 23 miles away. St Helens is well served by Motorway links with the east / west corridors of the M58 and M62 to the north and south of the town respectively.

The A580 dual carriageway East Lancashire Road runs north of the town centre and connects Manchester to the Liverpool Docks. The Rainford By-Pass is a section of the A570, between the East Lancashire Road and the M58 and is part of the transport route from Southport, in Sefton, through West Lancs, through St Helens to the M62 Junction 7 at Rainhill.