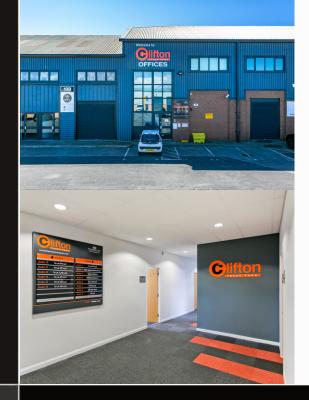

## **Clifton Trade Park Offices**

**Brinwell Road, Blackpool** 

Clifton Trade Park comprises a modern self-contained multilet estate on a site of approximately 1.69 acres. The estate provides 14 recently renovated modern office suites which are situated on the first floor of a two storey building.

The offices are accessed via a dedicated entrance with external directory. The suites, which have undergone a substantial refurbishment are carpeted and decorated throughout. The offices range in size from 1 persons (103 sq ft) up to 1,203 sq ft. Internally there is a shared kitchen / break out area.

Externally the estate benefits from a good car parking provision and is fully fenced with secure gated access across the front entrance to the estate.

#### **SPECIFICATION**

- Refurbished flexible office suites
- Fully carpeted and decorated throughout
- Modern communal areas
- Kitchen and break out area
- Excellent location
- Good transport links
- Fully fenced estate with gated access
- Ample car parking provision