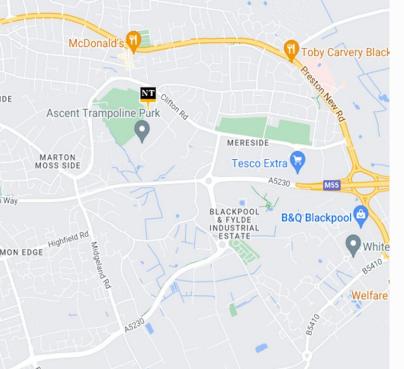

#### LOCATION

Clifton Trade Park is perfectly located being just minutes from the M55 motorway and main Blackpool access routes making it ideally situated for access to Lancashire and the wider north west region. Clifton Trade Park is positioned centrally on the well-established Clifton Road Industrial Estate. The estate has excellent transport links via Clifton Road and is located close to the A5230 which leads to Junction 4 of the M55 approximately one mile east of the subject property. The property is accessed off Brinwell Road to the north and is on the west side of Cornford Road.

Blackpool is located on the Fylde Coast in the North West of England, situated approximately 15 miles to the west of Preston, 45 miles north of Liverpool and 50 miles north west of Manchester. Blackpool has excellent road communications situated next to Junction 4 of the M55 Motorway, providing direct access to the M6 and the wider regional and national motorway network.