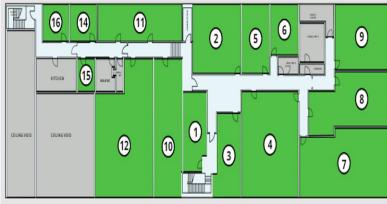

## **Clifton Trade Park Offices**

**Brinwell Road, Blackpool** 

Clifton Trade Park comprises a modern self-contained multilet estate on a site of approximately 1.69 acres. The estate provides 14 recently renovated modern office suites which are situated on the first floor of a two storey building.

The offices are accessed via a dedicated entrance with external directory. The suites, which have undergone a substantial refurbishment are carpeted and decorated throughout. The offices range in size from 1 persons (103 sq ft) up to 1,203 sq ft. Internally there is a shared kitchen / break out area.