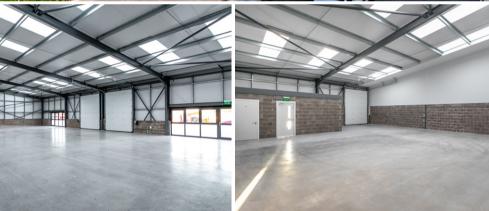

#### **DESCRIPTION**

The new development at Sneckyeat Industrial Estate provides an additional 22,212 sq ft of modern business space split into 8 units arranged in 3 blocks. The estate now extends to over 64,322 sq ft in a mix of terraces, semi-detached and individual buildings.

Located strategically in Whitehaven, the estate is positioned to meet the evolving needs of businesses in the area, offering a range of unit sizes from 1,098 to 8.892 sq ft, tailored to accommodate a variety of industries across the small and medium size business sector. The new business units are constructed to a high standard and benefit from on site parking and good circulation space.

#### **SPECIFICATION**

Units 11C, 11D, 13A & 13D incorporate integral office space

Ample parking with excellent circulation space

loading