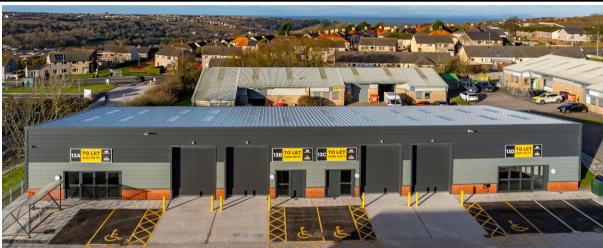

#### **DESCRIPTION**

The new development at Sneckyeat Industrial Estate provides an additional 22,212 sq ft of modern business space split into 8 units arranged in 3 blocks. The estate now extends to over 64,322 sq ft in a mix of terraces, semi-detached and individual buildings.

Located strategically in Whitehaven, the estate is positioned to meet the evolving needs of businesses in the area, offering a range of unit sizes from 1,098 to 8.892 sq ft, tailored to accommodate a variety of industries across the small and medium size business sector. The new business units are constructed to a high standard and benefit from on site parking and good circulation space.

Sneckyeat Industrial Estate is divided into two main sections off Sneckyeat Road. The estate benefits from perimeter fencing, CCTV and secure 24 hour access via lockable gates.