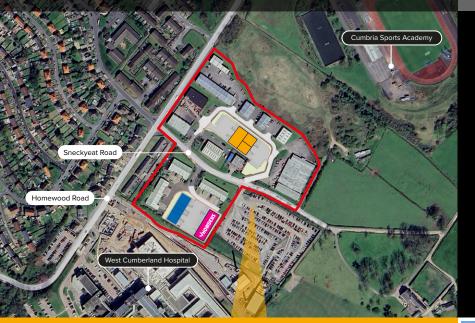

Sneckyeat Industrial Estate is divided into two main sections off Sneckyeat Road. The estate benefits from perimeter fencing, CCTV and secure 24 hour access via lockable gates.

#### **LOCATION**

Sneckyeat Industrial Estate is accessed from Sneckyeat Road in Whitehaven's primary industrial and trade locations.

Located on the West Coast of the country, outside the Lake District National Park, Whitehaven lies equidistant between Cumbria's two largest settlements, Carlisle and Barrow-in-Furness, and is served by the Cumbrian Coast Line and the A595 road.

The estate is close to the West Cumberland Hospital and is only 1 minute drive to the A595 Egremont Road accessed via Homeswood Road.