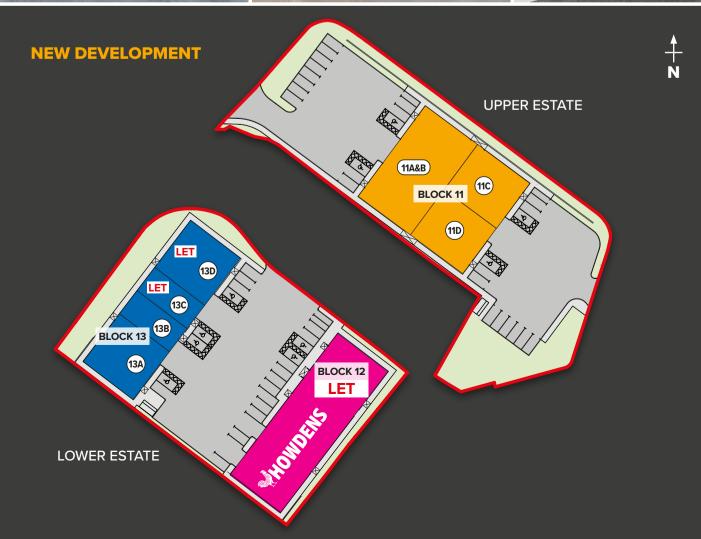

#### **DESCRIPTION**

The new development at Sneckyeat Industrial Estate provides an additional 22,212 sq ft of modern business space split into 8 units arranged in 3 blocks. The estate now extends to over 64,322 sq ft in a mix of terraces, semi-detached and individual buildings.

#### **ACCOMMODATION SCHEDULE**

| BLOCK 11   | SQ FT                                        | SQ M |
|------------|----------------------------------------------|------|
| Unit 11A&B | 4,472                                        | 415  |
| Unit 11C   | 2,210                                        | 205  |
| Unit 11D   | 2,210                                        | 205  |
|            |                                              |      |
| BLOCK 12   | SQ FT                                        | SQ M |
| Unit 12    | NOW LET to Howden Joinery Properties Limited |      |
|            |                                              |      |
| BLOCK 13   | SQ FT                                        | SQ M |
| Unit 13A   | 2,217                                        | 206  |
| Unit 13B   | 1.098                                        | 102  |

| Unit 13A | 2,217   | 206 |
|----------|---------|-----|
| Unit 13B | 1,098   | 102 |
| Unit 13C | NOW LET |     |
| Unit 13D | NOW LET |     |
|          |         |     |
|          |         |     |