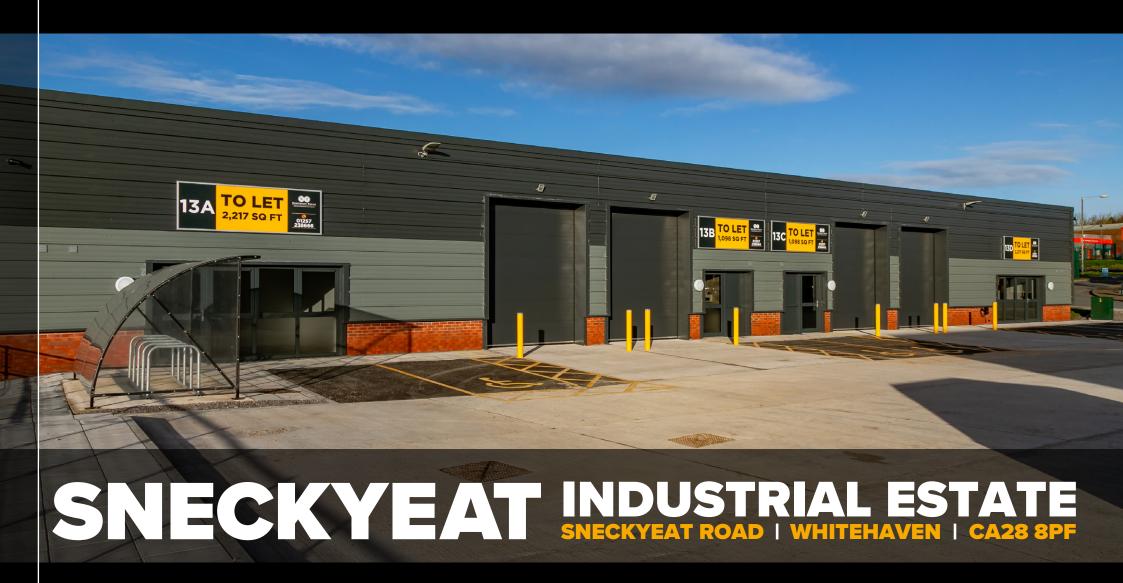

#### **DESCRIPTION**

The new development at Sneckyeat Industrial Estate provides an additional 22,212 sq ft of modern business space split into 8 units arranged in 3 blocks. The estate now extends to over 64,322 sq ft in a mix of terraces, semi-detached and individual buildings.

Located strategically in Whitehaven, the estate is positioned to meet the evolving needs of businesses in the area, offering a range of unit sizes from 1,098 to 8.892 sq ft, tailored to accommodate a variety of industries across the small and medium size business sector. The new business units are constructed to a high standard and benefit from on site parking and good circulation space.

Sneckyeat Industrial Estate is divided into two main sections off Sneckyeat Road. The estate benefits from perimeter fencing, CCTV and secure 24 hour access via lockable gates.