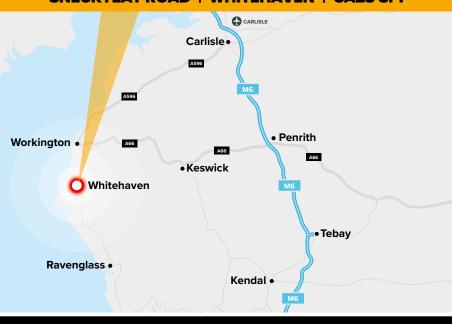

#### **LOCATION**

Sneckyeat Industrial Estate is accessed from Sneckyeat Road in Whitehaven's primary industrial and trade locations.

Located on the West Coast of the country, outside the Lake District National Park, Whitehaven lies equidistant between Cumbria's two largest settlements, Carlisle and Barrow-in-Furness, and is served by the Cumbrian Coast Line and the A595 road.