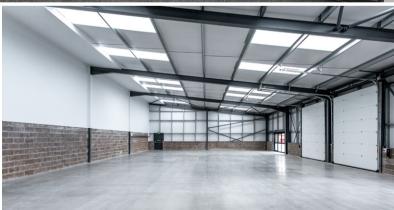

#### **DESCRIPTION**

The new development at Sneckyeat Industrial Estate provides an additional 22,212 sq ft of modern business space split into 8 units arranged in 3 blocks. The estate now extends to over 64,322 sq ft in a mix of terraces, semi-detached and individual buildings.

Located strategically in Whitehaven, the estate is positioned to meet the evolving needs of businesses in the area, offering a range of unit sizes from 1,098 to 8.892 sq ft, tailored to accommodate a variety of industries across the small and medium size business sector. The new business units are constructed to a high standard and benefit from on site parking and good circulation space.

#### **SPECIFICATION**

Units 11C, 11D, 13A & 13D incorporate integral office space

Ample parking with excellent circulation space

loading