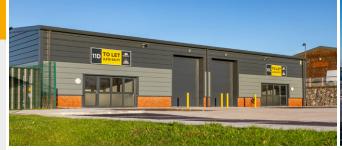

#### **DESCRIPTION**

The new development at Sneckyeat Industrial Estate provides an additional 22,212 sq ft of modern business space split into 8 units arranged in 3 blocks. The estate now extends to over 64,322 sq ft in a mix of terraces, semi-detached and individual buildings.

Located strategically in Whitehaven, the estate is positioned to meet the evolving needs of businesses in the area, offering a range of unit sizes from 1,098 to 8.892 sq ft, tailored to accommodate a variety of industries across the small and medium size business sector. The new business units are constructed to a high standard and benefit from on site parking and good circulation space.