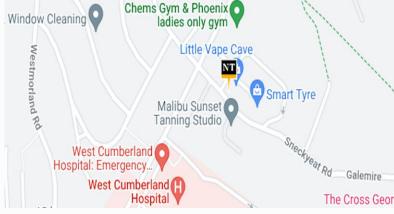

# LOCATION

Sneckyeat Industrial Estate is accessed from Sneckyeat Road in Whitehaven's primary industrial and trade locations. Located on the West Coast of the country, outside the Lake District National Park, Whitehaven lies equidistant between Cumbria's two largest settlements, Carlisle and Barrow-in-Furness, and is served by the Cumbrian Coast Line and the A595 road. The estate is close to the West Cumberland Hospital and is only 1 minute drive to the A595 Egremont Road accessed via Homeswood Road. The estate benefits from good nearby amenities with the Copeland Athletics Club nearby, and The Globe Inn and Cottage Chippy 0.5 miles away.