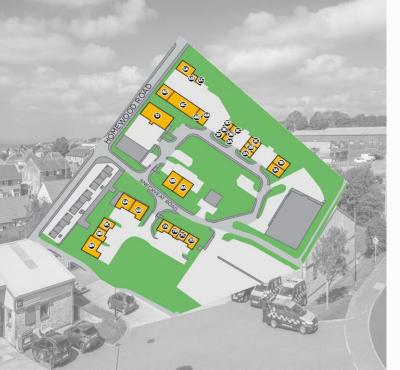

WORKSHOP / INDUSTRIAL UNITS 423 - 5,008 SQ FT (39 - 465 SQ M)

#### **DESCRIPTION**

Sneckyeat Industrial Estate totalls 45,002 sq ft and is split into 27 units within a mix of terraced, semi detached and individual buildings. The estate is divided into two main sections off Sneckyeat Road and covers approximately 8.2 acres. The units ranging from 423 - 5,008 sq ft have been built to a high specification providing a modern business environment. The estate benefits from perimeter fencing, CCTV and key fob operated electronic gates affording 24 hour access to the estate. Nearby occupiers include Plumb Center.