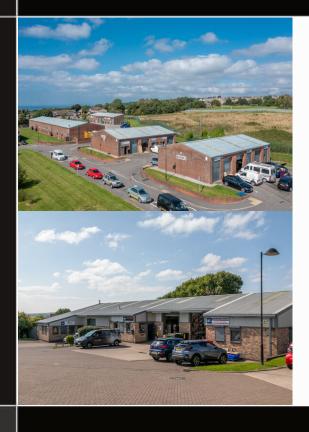

#### **DESCRIPTION**

Sneckyeat Industrial Estate totalls 45,002 sq ft and is split into 27 units within a mix of terraced, semi detached and individual buildings. The estate is divided into two main sections off Sneckyeat Road and covers approximately 8.2 acres. The units ranging from 423 - 5,008 sq ft have been built to a high specification providing a modern business environment. The estate benefits from perimeter fencing, CCTV and key fob operated electronic gates affording 24 hour access to the estate. Nearby occupiers include Plumb Center.