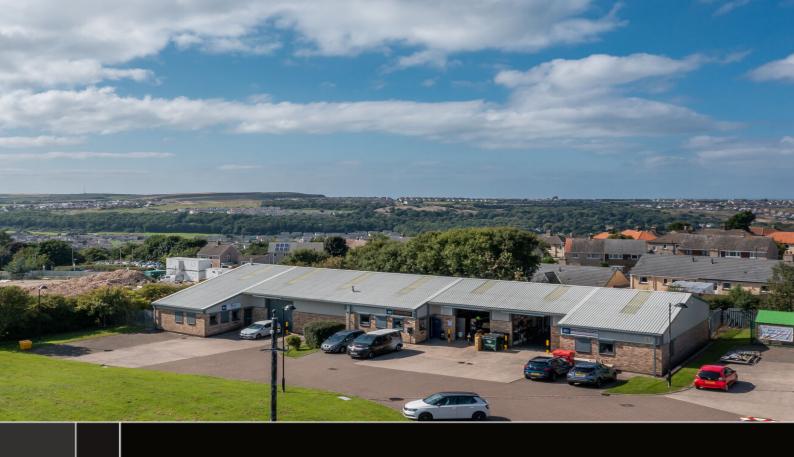

#### **DESCRIPTION**

Sneckyeat Industrial Estate totalls 45,002 sq ft and is split into 27 units within a mix of terraced, semi detached and individual buildings. The estate is divided into two main sections off Sneckyeat Road and covers approximately 8.2 acres. The units ranging from 423 - 5,008 sq ft have been built to a high specification providing a modern business environment. The estate benefits from perimeter fencing, CCTV and key fob operated electronic gates affording 24 hour access to the estate. Nearby occupiers include Plumb Center.

#### **SPECIFICATION**

- Fencing and CCTV coverage
- Steel portal frame construction
- Manually operated up and over loading doors
- Ample parking / circulation space
- Security gate access
- Three phase electricity