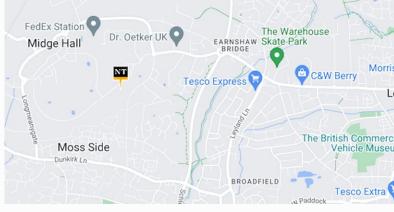

### TRAVEL DISTANCE

|                       | Miles | Mins | Transport |
|-----------------------|-------|------|-----------|
| Leyland Train Station | 2     | 8    | Drive     |
| J28, M6               | 2.5   | 8    | Drive     |
| Leyland Town Centre   | 1.7   | 7    | Drive     |
| Source: theAA.com     |       |      |           |

### LOCATION

Osprey Place is accessed of Titan Way in the establised Moss Side Industrial Estate area of the very busy market town of Leyland.

Leyland is a town in the South Ribble district south of Preston. The offers offer good transport links with Leyland Train Station on the West Coast main line only 8 minutes walk away. Junction 28 of the M6 motorway is 2.5 miles away, provding links to Preston to the north and Liverpool and Manchester to the south.