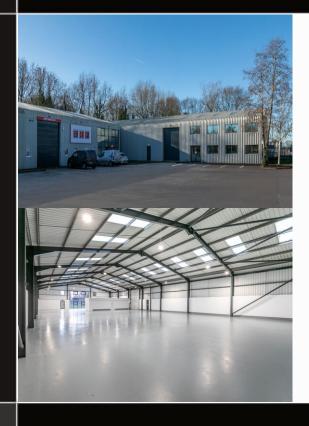

#### **DESCRIPTION**

Osprey Place provides 22,079 sq ft of industrial / trade counter space arranged in two separate blocks in an L formation. The units range in size from 3,486 sq ft up to 10,458 sq ft and benefit from parking to the front of each unit with good circulation space. The units are set with landscaped surroundings.

#### SPECIFICATION

- Established business area
- Ample car parking
- Good circulation space
- Excellent transport links
- Three phase electricity
- Double glazed wndows
- WC facilities