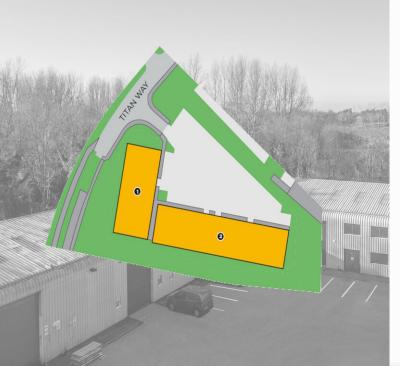

#### **DESCRIPTION**

Osprey Place provides 22,079 sq ft of industrial / trade counter space arranged in two separate blocks in an L formation. The units range in size from 3,486 sq ft up to 10,458 sq ft and benefit from parking to the front of each unit with good circulation space. The units are set with landscaped surroundings.