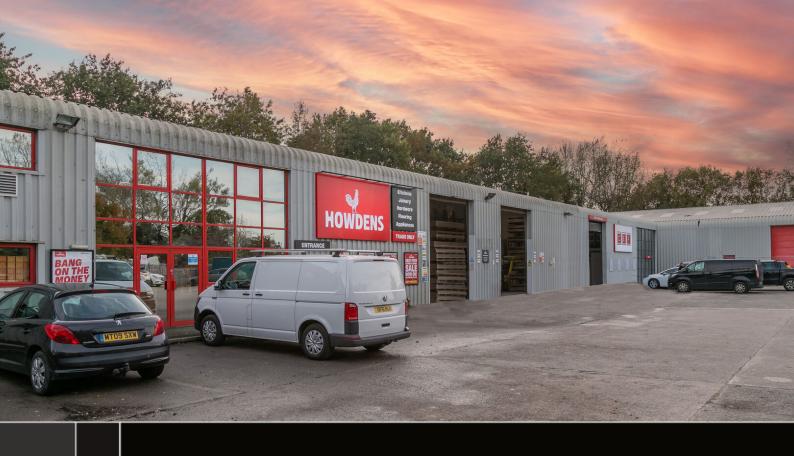

## **OSPREY PLACE**

TITAN WAY, MOSS SIDE INDUSTRIAL ESTATE, LEYLAND, PR26 7EW

- ESTABLISHED BUSINESS AREA
- AMPLE CAR PARKING
- GOOD CIRCULATION SPACE
- EXCELLENT TRANSPORT LINKS

#### **DESCRIPTION**

Osprey Place provides 22,079 sq ft of industrial / trade counter space arranged in two separate blocks in an L formation. The units range in size from 3,486 sq ft up to 10,458 sq ft and benefit from parking to the front of each unit with good circulation space. The units are set with landscaped surroundings.

### LOCATION

Osprey Place is accessed of Titan Way in the establised Moss Side Industrial Estate area of the very busy market town of Leyland.

Leyland is a town in the South Ribble district south of Preston. The offers offer good transport links with Leyland Train Station on the West Coast main line only 8 minutes walk away. Junction 28 of the M6 motorway is 2.5 miles away, provding links to Preston to the north and Liverpool and Manchester to the south.