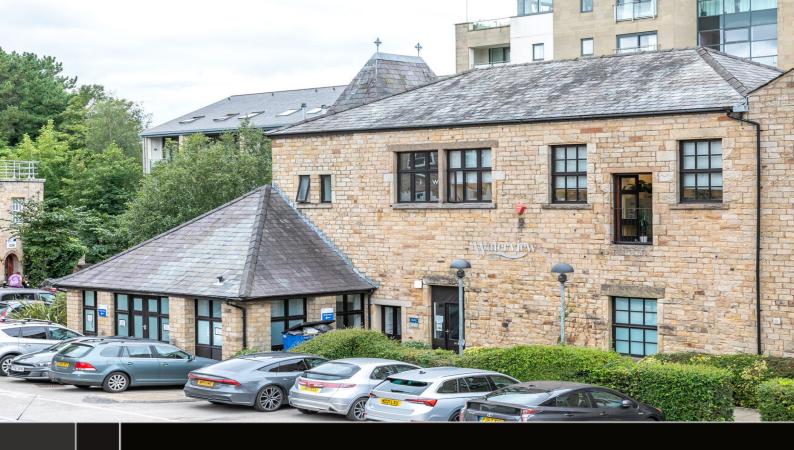

# WATERVIEW

WHITE CROSS, LANCASTER, LA1 4XQ

- TRADITIONAL STONE BUILT OFFICES
- EXCELLENT TRANSPORT LINKS
- CARPETED AND LIGHTING
- CAR PARKING
- GAS CENTRAL HEATING
- DOUBLED GLAZED WINDOWS

TRADITIONAL OFFICE SUITES 370 - 2,468 SQ FT (34 - 229 SQ M)

#### **DESCRIPTION**

Waterview office building is a converted stone built structure of traditional design situated on the bank on the bank of the Lancaster canal. The office covers 8,053 sq ft of flexible office space with suites ranging from 370 sq ft up to 2,468 sq ft. Each office includes double glazed windows, gas fired central heating, carpeting and fluorescent lighting. The suites comprise office facilites together with reception area, kitchen and wc facilities. The accommodation also benefits from car parking spaces.