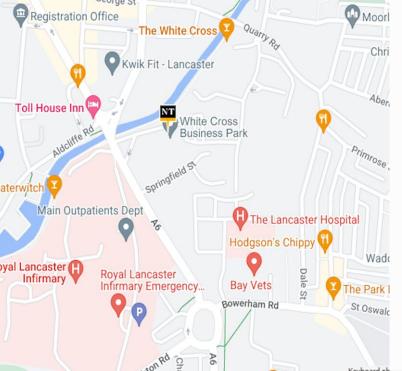

## LOCATION

Lancaster is the county town of Lancashire situated on the River Lune, The premises benefit from excellent transport links with M6 motorway passing to the east of Lancaster, with junctions 33 and 34 to the south and north respectively. Situated on the bank of the Lancaster canal the office is located off the A6 road which passes through the city leading southwards to preston, Chorley and Manchester and northwards to Carnforth, Kendal, Penrith and Carlisle. Lancaster railway station is only 12 minutes walk away and is serviced by the West Coast Main Line.

Local amenities include a Sainsburys Superstore 13 minutes walk away and the Marketgate Shopping Centre is less than half a mile providing a range of retail outels and eateries.