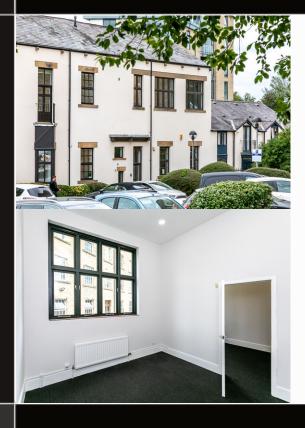

#### **DESCRIPTION**

Waterview office building is a converted stone built structure of traditional design situated on the bank on the bank of the Lancaster canal. The office covers 8,053 sq ft of flexible office space with suites ranging from 370 sq ft up to 2,468 sq ft. Each office includes double glazed windows, gas fired central heating, carpeting and fluorescent lighting. The suites comprise office facilites together with reception area, kitchen and wc facilities. The accommodation also benefits from car parking spaces.

#### SPECIFICATION

- Traditional stone built offices
- Excellent location and transport links
- Flexible terms
- Double glazed windows
- Gas central heating
- Carpeted and lighting
- Car parking